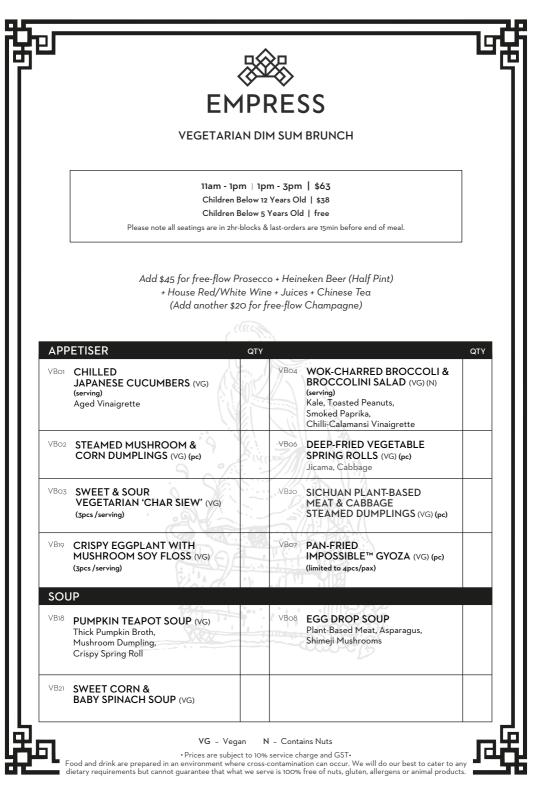

| WB17 DRIED SCALLOP &<br>SHREDDED DUCK PORRIDGE<br>(serving)                                         |
| WB18 STEAMED MOLTEN<br>EGG CUSTARD BUNS (pc)                                        | WB19 STEAMED BLACK BEAN<br>SAUCE SPARE RIBS (serving)                                               |
| WB21 PRAWN CROUTONS WITH<br>SEAWEED & PORK FLOSS (P) (pc)                           | WB20 STEAMED X.O. CHICKEN FEET<br>(serving)                                                         |

• Prices are subject to 10% service charge and GST• Food and drink are prepared in an environment where cross-contamination can occur. We will do our best to cater to any dietary requirements but cannot guarantee that what we serve is 100% free of nuts, gluten, allergens or animal products.





| E⊳                                                                                                                                                       | 1PRESS                                                                                                                                         |     |
|----------------------------------------------------------------------------------------------------------------------------------------------------------|------------------------------------------------------------------------------------------------------------------------------------------------|-----|
| VEGETARI                                                                                                                                                 | AN DIM SUM BRUNCH